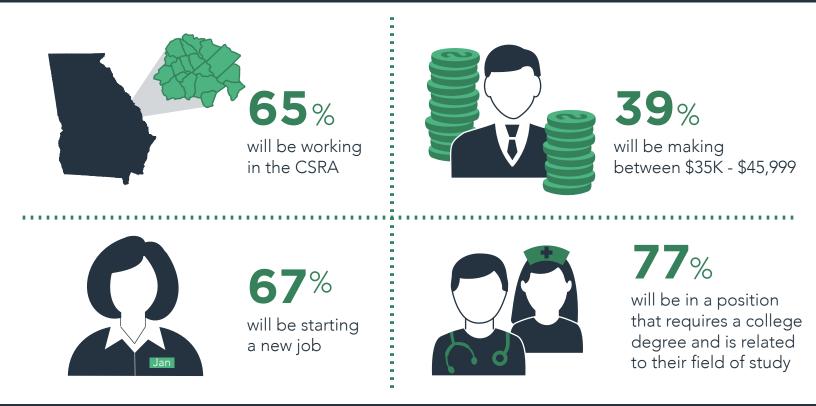

#### Of the 82 students who will be employed...

Of the 19 students who are enrolled in a continuing education program...

37% will be continuing their education at Augusta University

**58%** will be pursuing their Master's Degree