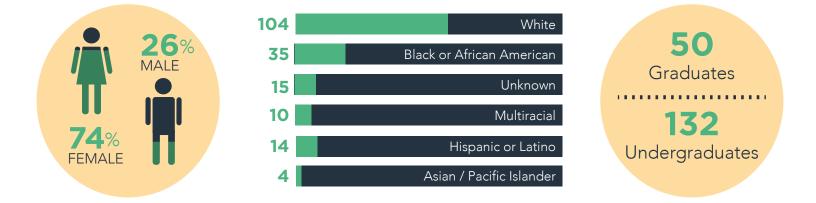

# **Graduation Exit Survey**

848 graduating students were invited to complete the Graduation Exit Survey. 182 (21.46%) students responded.

### Who responded to the survey?



## What will our graduates be doing 6 months after graduation?



Prepared by Institutional Research | Division of Institutional Effectiveness | October 2016

Spring 2016

#### Of the 82 students who will be employed...



Of the 19 students who are enrolled in a continuing education program...



37% will be continuing their education at Augusta University



**58%** will be pursuing their Master's Degree

## Of the 182 students who responded to the survey...