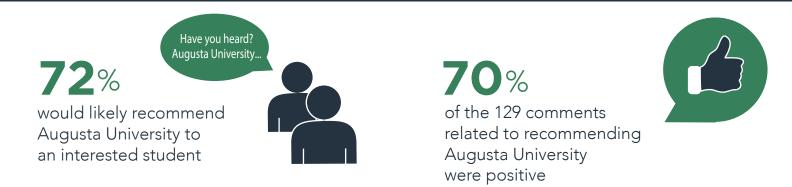

# **Graduation Exit Survey**

848 graduating students were invited to complete the Graduation Exit Survey. 182 (21.46%) students responded.

### Who responded to the survey?



## What will our graduates be doing 6 months after graduation?



Prepared by Institutional Research | Division of Institutional Effectiveness | October 2016

Spring 2016

#### Of the 82 students who will be employed...



Of the 19 students who are enrolled in a continuing education program...



37% will be continuing their education at Augusta University



**58%** will be pursuing their Master's Degree

## Of the 182 students who responded to the survey...