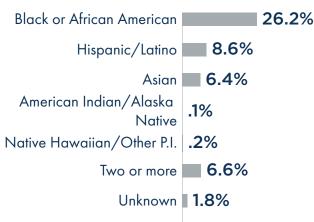

# **AUGUSTA UNIVERSITY** ADMISSIONS PROFILE

2020-2021

**FOUNDED** 



ON-CAMPUS HOUSING

**NCAA DIVISION II** (without football)



STUDENT ORGANIZATIONS

**ACADEMIC PROGRAMS** 



BOARD OF REGENTS, **UNIVERSITY SYSTEM** OF GEORGIA

**COLLEGES & SCHOOLS** 

TOTAL ENROLLMENT

**UNDERGRADUATE** 

GRADUATE/PROFESSIONAL

**DENTAL &** MEDICAL RESIDENT

# **NEW FRESHMEN**

14% FIRST GENERATION

72.9% FIRST YEAR RETENTION FALL 2019 NEW FRESHMEN

MALE 68% **FEMALE** 

**AVERAGE** SAT SCORE

1113

**AVERAGE ACT SCORE** 

23

**AVERAGE GPA** 

3.48

# **OUR SERVICE AREA**



## **UNDERGRADUATE DEMOGRAPHICS**



White

### top undergraduate majors











BUSINESS ADMINISTRATION  $\Lambda$  HEALTH SERVICES



50.1%