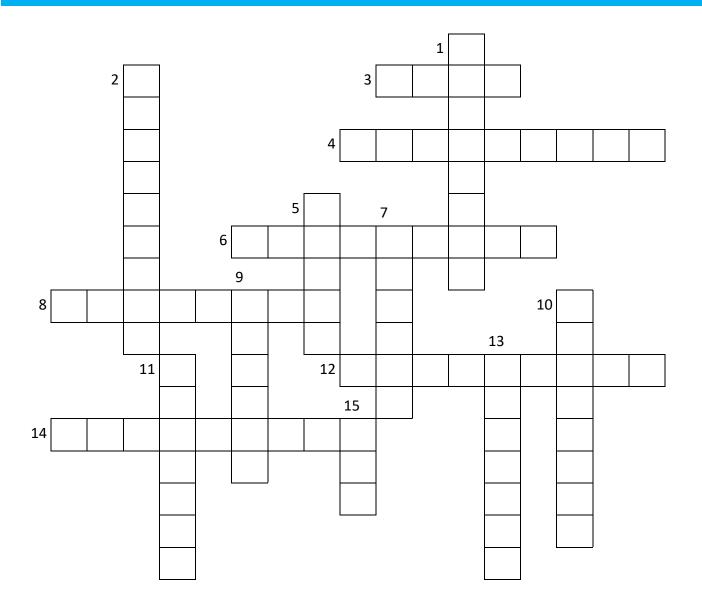

# CROSSWORD PUZZLE

SOLUTIONS ON PG. 23

### **ACROSS**

3. the period of 365 days

4. a device containing gunpowder and other combustible chemicals which causes spectacular effects and explosions when ignited

- 6. a timing device with two connected glass
- 8. small bits of paper usually colored
- 12. observe

14. an act of counting numerals in reverse order to zero

### **DOWN**

- 1. a chart with days, weeks and months
- 2. a white sparkling wine
- 5. beautiful vocal instrumental or combined sound
- 7. a drinking glass with a foot and a stem
- 9. a man's dinner jacket
- 10. a handheld firework that emits sparks
- 11. the first month of the year
- 13. round rubber bag that is inflated with air
- 15. opposite of old

# CROSSWORD PUZZLE

SOLUTIONS

## ACROSS

3. the period of 365 days

4. a device containing gunpowder and other combustible chemicals which causes spectacular effects and explosions when ignited

- 6. a timing device with two connected glass
- 8. small bits of paper usually colored
- 12. observe

## <u>DOWN</u>

- 1. a chart with days, weeks and months
- 2. a white sparkling wine
- 5. beautiful vocal instrumental or combined sound
- 7. a drinking glass with a foot and a stem
- 9. a man's dinner jacket
- 10. a handheld firework that emits sparks
- 11. the first month of the year
- 13. round rubber bag that is inflated with air
- 15. opposite of old