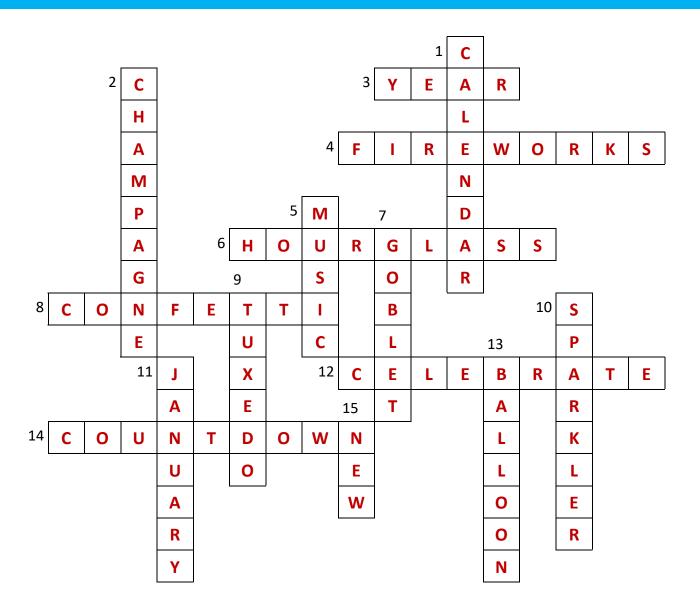

# CROSSWORD PUZZLE

SOLUTIONS ON PG. 23

### **ACROSS**

3. the period of 365 days

4. a device containing gunpowder and other combustible chemicals which causes spectacular effects and explosions when ignited

- 6. a timing device with two connected glass
- 8. small bits of paper usually colored
- 12. observe

14. an act of counting numerals in reverse order to zero

### **DOWN**

- 1. a chart with days, weeks and months
- 2. a white sparkling wine
- 5. beautiful vocal instrumental or combined sound
- 7. a drinking glass with a foot and a stem
- 9. a man's dinner jacket
- 10. a handheld firework that emits sparks
- 11. the first month of the year
- 13. round rubber bag that is inflated with air
- 15. opposite of old

# CROSSWORD PUZZLE

SOLUTIONS

## ACROSS

3. the period of 365 days

4. a device containing gunpowder and other combustible chemicals which causes spectacular effects and explosions when ignited

- 6. a timing device with two connected glass
- 8. small bits of paper usually colored
- 12. observe

## <u>DOWN</u>

- 1. a chart with days, weeks and months
- 2. a white sparkling wine
- 5. beautiful vocal instrumental or combined sound
- 7. a drinking glass with a foot and a stem
- 9. a man's dinner jacket
- 10. a handheld firework that emits sparks
- 11. the first month of the year
- 13. round rubber bag that is inflated with air
- 15. opposite of old