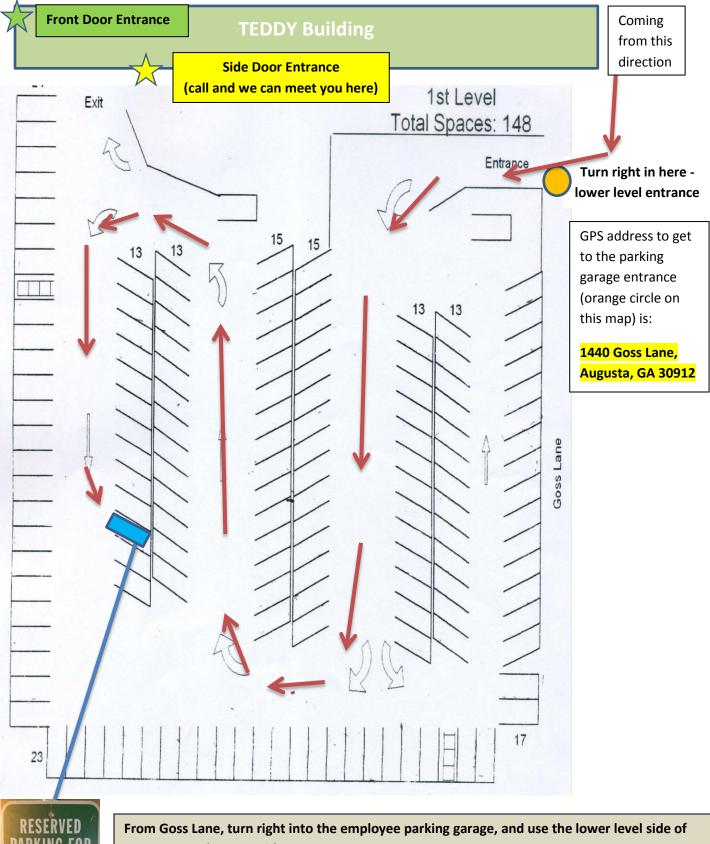

PARKING FOR TEDDY Study VEHICLES TOWED From Goss Lane, turn right into the employee parking garage, and use the lower level side of the entrance (on the left). You will stay on ground level, not go up the ramp. Follow the path along the rows of parking spots (as indicated with the red arrows) driving around the lower level of the garage to find the spot reserved for TEDDY (with the sign pictured on the left). Walk straight out the row you parked in toward the word "Exit" on the map, and please call our office at 706-721-4161. We can meet you at the side door, or you can walk around to the front of the building as usual and security will contact us!